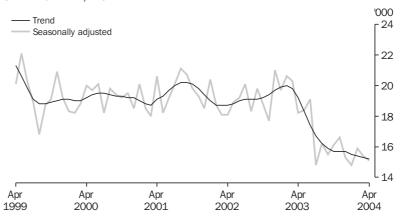

#### **UNEMPLOYMENT**

Trend estimates

The *trend* estimate of the number of unemployed persons in Tasmania for April 2004 was 15,200 compared to 19,200 in April 2003. The *trend* estimate of the unemployment rate for April 2004 was 6.7%, a decrease from the April 2003 figure of 8.6%. The Australian *trend* estimate of the unemployment rate was 5.7% in April 2004 compared to 6.2% in April 2003 — see tables 3 and 36, and *Labour Force, Australia* (cat. no. 6202.0).

#### UNEMPLOYMENT, TASMANIA