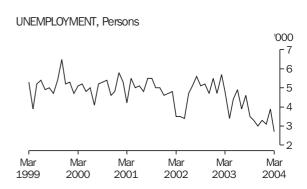

#### **UNEMPLOYMENT**

Trend estimates

The *trend* estimate of the number of unemployed persons in Tasmania for April 2004 was 15,200 compared to 19,200 in April 2003. The *trend* estimate of the unemployment rate for April 2004 was 6.7%, a decrease from the April 2003 figure of 8.6%. The Australian *trend* estimate of the unemployment rate was 5.7% in April 2004 compared to 6.2% in April 2003 — see tables 3 and 36, and *Labour Force, Australia* (cat. no. 6202.0).

#### UNEMPLOYMENT, TASMANIA