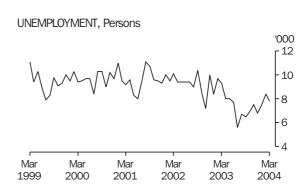

#### **UNEMPLOYMENT**

Trend estimates

The *trend* estimate of the number of unemployed persons in Tasmania for April 2004 was 15,200 compared to 19,200 in April 2003. The *trend* estimate of the unemployment rate for April 2004 was 6.7%, a decrease from the April 2003 figure of 8.6%. The Australian *trend* estimate of the unemployment rate was 5.7% in April 2004 compared to 6.2% in April 2003 — see tables 3 and 36, and *Labour Force, Australia* (cat. no. 6202.0).

#### UNEMPLOYMENT, TASMANIA