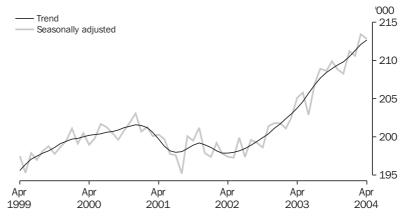

#### **MAIN FEATURES**

THE LABOUR FORCE

Trend estimates

There were an estimated 227,900 persons (based on *trend* estimates) in the labour force in April 2004 and an estimated 384,500 civilian Tasmanians aged 15 years or more, yielding a labour force participation rate of 59.3%, compared to the April 2003 estimate of 58.9%. The Australian labour force participation rate for April 2004 was 63.7%, compared to the April 2003 estimate of 63.8% — see table 36 and *Labour Force, Australia* (cat. no. 6202.0).

For Tasmanian males, the *trend* estimate of the participation rate was 67.6% in April 2004, compared to the April 2003 estimate of 66.8%. For Tasmanian females, the *trend* estimate of the participation rate was 51.4% in April 2004, compared to 51.3% in April 2003 — see table 3.

#### **EMPLOYMENT**

Trend estimates

The *trend* estimate of the total number of employed persons in Tasmania in April 2004 was 212,700, compared to 203,800 in April 2003, an increase of 4.4%. Employment over the same period increased in New South Wales by 1.7%, Victoria by 2.0%, Queensland by 3.2%, South Australia by 0.3% and Western Australia by 2.2%. The increase in the national employment figure over the same period was 2.1% — see table 36 and *Labour Force, Australia* (cat. no. 6202.0).

#### EMPLOYMENT, TASMANIA