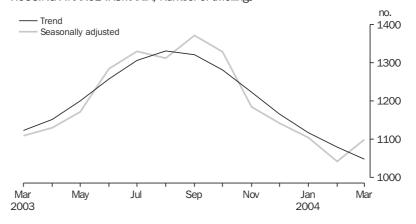

#### LIVESTOCK SLAUGHTERING

Trend estimates

In March 2004, the trend estimate for Tasmania for the number of cattle and calves slaughtered rose by 2.7% over the previous month. Over the same period, the trend estimate for the number of sheep and lambs slaughtered fell by 4.1%, while the trend estimate for the number of pigs slaughtered fell by 1.7%.

The trend estimate for the number of cattle and calves slaughtered in March 2004 was 24,400, up by 13.4% on the estimate for March 2003 and up by 60.5% on the estimate for March 2002.

The trend estimate for the number of sheep and lambs slaughtered in March 2004 was 58,800, down by 11.8% on the estimate for March 2003 but up by 10.8% on the estimate for March 2002.

The trend estimate for the number of pigs slaughtered in March 2004 was 3,700, down by 6.8% on the estimate for March 2003 and down by 10.6% on the estimate for March 2002 — see table 21.

**OVERSEAS TRADE** 