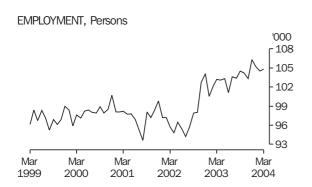

#### **EMPLOYMENT**

Trend estimates

The *trend* estimate of the total number of employed persons in Tasmania in April 2004 was 212,700, compared to 203,800 in April 2003, an increase of 4.4%. Employment over the same period increased in New South Wales by 1.7%, Victoria by 2.0%, Queensland by 3.2%, South Australia by 0.3% and Western Australia by 2.2%. The increase in the national employment figure over the same period was 2.1% — see table 36 and *Labour Force, Australia* (cat. no. 6202.0).

#### EMPLOYMENT, TASMANIA