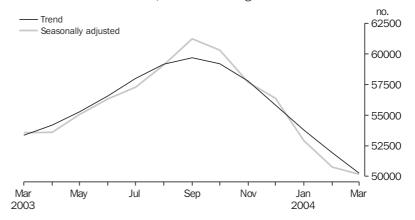

#### LIVESTOCK SLAUGHTERING

Trend estimates

In March 2004, the trend estimate for Tasmania for the number of cattle and calves slaughtered rose by 2.7% over the previous month. Over the same period, the trend estimate for the number of sheep and lambs slaughtered fell by 4.1%, while the trend estimate for the number of pigs slaughtered fell by 1.7%.

The trend estimate for the number of cattle and calves slaughtered in March 2004 was 24,400, up by 13.4% on the estimate for March 2003 and up by 60.5% on the estimate for March 2002.

The trend estimate for the number of sheep and lambs slaughtered in March 2004 was 58,800, down by 11.8% on the estimate for March 2003 but up by 10.8% on the estimate for March 2002.

The trend estimate for the number of pigs slaughtered in March 2004 was 3,700, down by 6.8% on the estimate for March 2003 and down by 10.6% on the estimate for March 2002 — see table 21.

**OVERSEAS TRADE** 