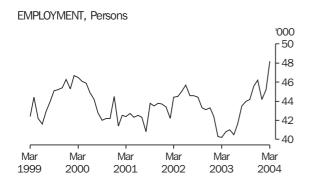

#### **EMPLOYMENT**

Trend estimates

The *trend* estimate of the total number of employed persons in Tasmania in April 2004 was 212,700, compared to 203,800 in April 2003, an increase of 4.4%. Employment over the same period increased in New South Wales by 1.7%, Victoria by 2.0%, Queensland by 3.2%, South Australia by 0.3% and Western Australia by 2.2%. The increase in the national employment figure over the same period was 2.1% — see table 36 and *Labour Force, Australia* (cat. no. 6202.0).

#### EMPLOYMENT, TASMANIA